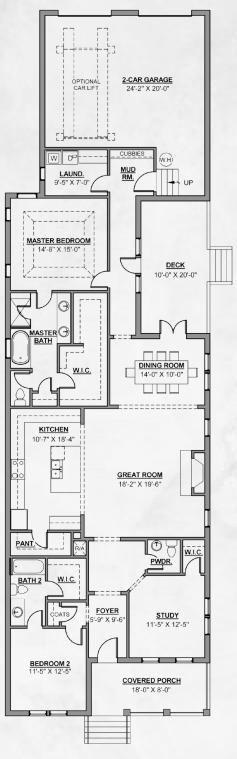

## THE BOYNTON

3 BED | 2.5 BATH +/- 2446 SQUARE FEET

THIS VERSITLE FLOOR PLAN OFFERS OPTIMAL OUTDOOR LIVING SPACE WITH AN OPEN INTERIOR FLOOR PLAN. VARIOUS ELEVATION OPTIONS COMPLIMENT THE DIVERSITY WITHIN. THE MASTER LIES NEARBY A CENTRAL COVERED DECK WHILE THE UPPER LEVEL BEDROOMS ARE OFFERED EXTERIOR LIVING ACCESS. THE UPPER LEVEL IS FIT WITH 2 BEDROOMS AND 2 FULL BATHS, SHARING A LARGE BONUS SPACE.

MAIN LEVEL FLOOR PLAN