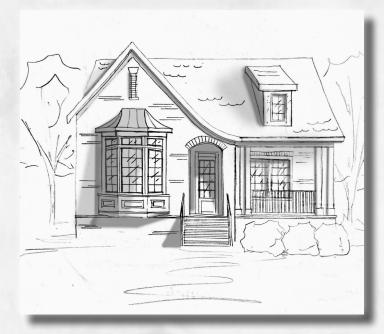

## THE BOYNTON

3 BED | 2.5 BATH +/- 2446 SQUARE FEET

AMERICAN COTTAGE

COLONIAL REVIVAL

TUDOR

## THE BOYNTON

**ELEVATION OPTIONS** 