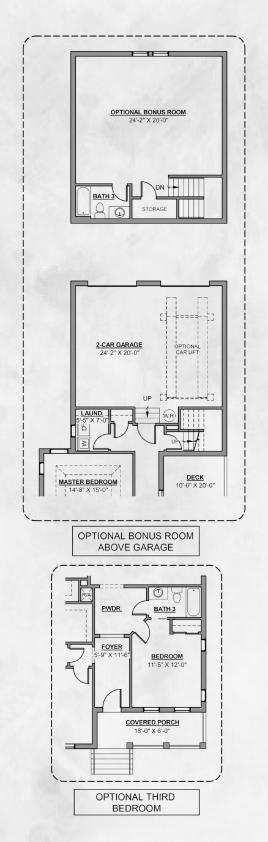

## THE BOYNTON

3 BED | 2.5 BATH +/- 2446 SQUARE FEET

THIS VERSITLE FLOOR PLAN OFFERS OPTIMAL OUTDOOR LIVING SPACE WITH AN OPEN INTERIOR FLOOR PLAN. VARIOUS ELEVATION OPTIONS COMPLIMENT THE DIVERSITY WITHIN. THE MASTER LIES NEARBY A CENTRAL COVERED DECK WHILE THE UPPER LEVEL BEDROOMS ARE OFFERED EXTERIOR LIVING ACCESS. THE UPPER LEVEL IS FIT WITH 2 BEDROOMS AND 2 FULL BATHS, SHARING A LARGE BONUS SPACE.

MAIN LEVEL FLOOR PLAN