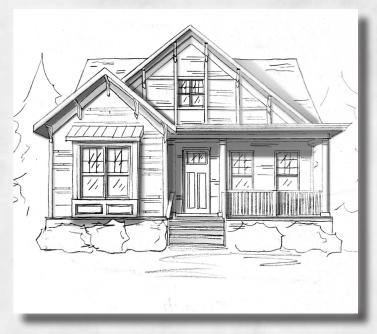

## THE BOYNTON

3 BED | 2.5 BATH +/- 2446 SQUARE FEET

AMERICAN COTTAGE

COLONIAL REVIVAL

TUDOR

## THE BOYNTON

**ELEVATION OPTIONS** 