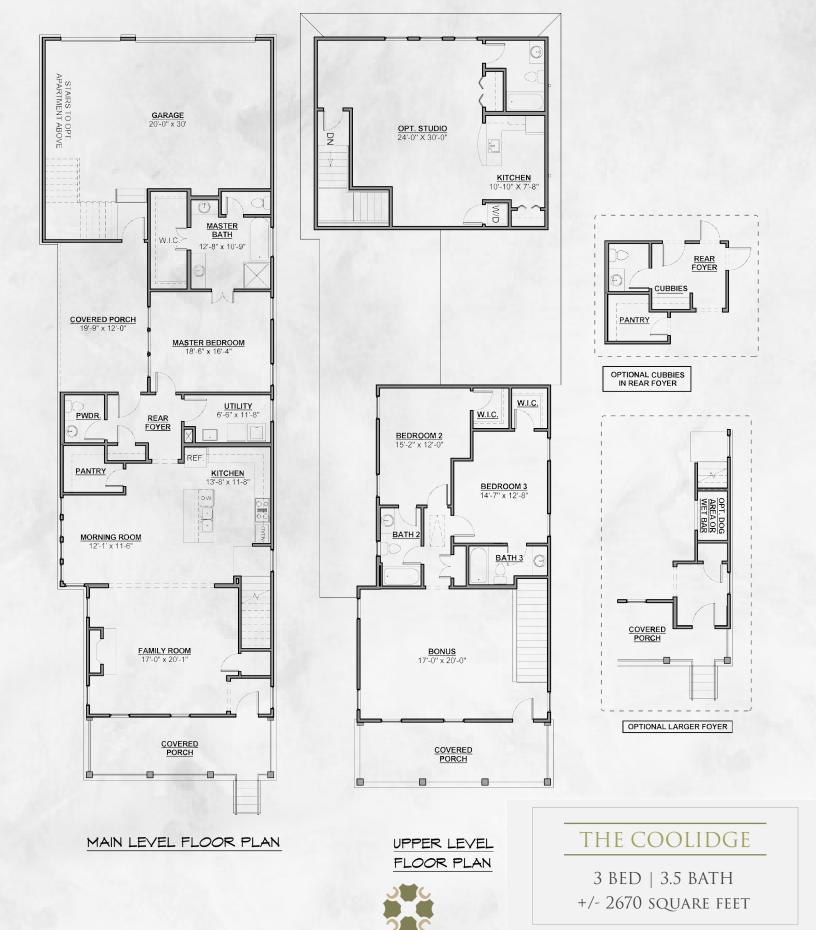

## THE COOLIDGE

3 BED | 3.5 BATH +/- 2670 SQUARE FEET

THE COOLIDGE IS A UNIQUE AND VERSITILE FLOOR PLAN THAT OFFERS A VARIETY OF FEATURES. THE CENTRAL, COVERED PATIO IS LOCATED NEAR THE MASTER FOR A QUICK OUTDOOR RETREAT. AN OPTIONAL STUDIO APARTM-NENT ABOVE THE GARAGE PROVIDES A FULL PRIVATE SUITE, SEPARATE FROM THE MAIN HOME. THE MASTER SUITE IS CONVENIENTLY LOCATED ON THE MAIN LEVEL, WITH TWO ADDITIONAL BEDROOMS ON THE UPPER LEVEL. THE UPPER LEVEL OFFERS A SPACIOUS SHARED BONUS SPACE AND OPTIONAL UPPER LEVEL PORCH.