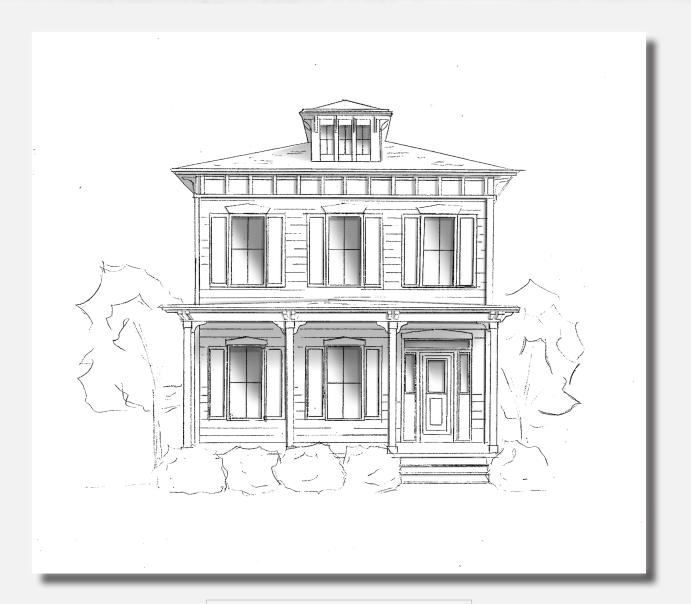

## CAMBRIDGE SQUARE

WWW.CAMBRIDGESQUAREHOMES.COM





## THE COOLIDGE

3 BED | 3.5 BATH +/- 2670 SQUARE FEET

THE COOLIDGE IS A UNIQUE AND VERSITILE FLOOR PLAN THAT OFFERS A VARIETY OF FEATURES. THE CENTRAL, COVERED PATIO IS LOCATED NEAR THE MASTER FOR A QUICK OUTDOOR RETREAT. AN OPTIONAL STUDIO APARTM-NENT ABOVE THE GARAGE PROVIDES A FULL PRIVATE SUITE, SEPARATE FROM THE MAIN HOME. THE MASTER SUITE IS CONVENIENTLY LOCATED ON THE MAIN LEVEL, WITH TWO ADDITIONAL BEDROOMS ON THE UPPER LEVEL. THE UPPER LEVEL OFFERS A SPACIOUS SHARED BONUS SPACE AND OPTIONAL UPPER LEVEL PORCH.







THE ELEVATION AND FLOOR PLANS CONTAINED HEREIN ARE NOT TO SCALE AND ARE GRAPHIC ILLUSTRATIONS FOR MARKETING AND PRESENTATION PURPOSES ONLY. ACTUAL FLOOR PLANS AND ALL MATERIALS MAY VARY PRIOR TOOR DURING CONSTRUCTION. SOME FEATURES SHOWN MAY BE OPTIONAL. THE REPRES