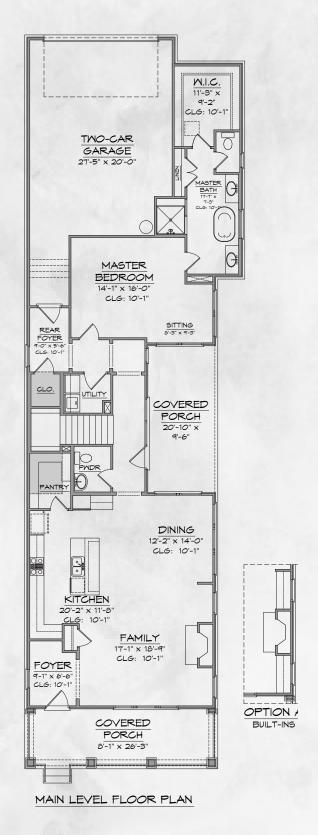

## THE PARK SIDE

4 BED | 4.5 BATH +/- 4185 SQUARE FEET

THIS FABULOUS HOME OFFERS AN OPEN CONCEPT LIVING SPACE THAT FLOWS SEEMLESSLY BETWEEN THE FAMILY, DINING ROOM, AND KITCHEN. FEATURED ARE TWO LARGE COVERED OUTDOOR LIVING SPACES THAT ARE IDEAL FOR MORNING GATHERINGS AND EVENING COCKTAILS. THE MASTER BEDROOM RESIDES ON THE MAIN LEVEL ACCOMPANIED BY AN OPEN MASTER BATH AND LARGE WALK-IN-CLOSET. THE UPPER LEVEL HAS AMPLE SPACE WITH AN ADDITIONAL 3 BATHS.