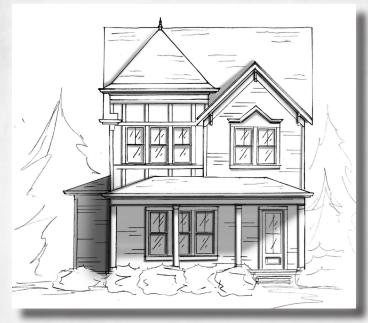

## THE PARK SIDE

4 BED | 4.5 BATH +/- 4185 SQUARE FEET

**TUDOR VICTORIAN** 

AMERICAN TRADITIONAL I

AMERICAN TRADITIONAL II

THE PARK SIDE

**ELEVATION OPTIONS** 