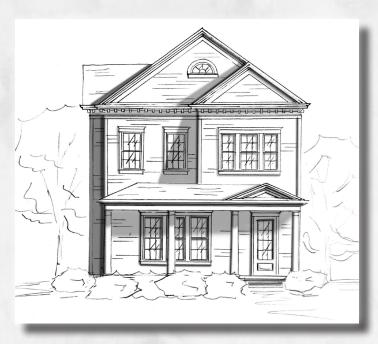

## THE PARK SIDE

4 BED | 4.5 BATH +/- 4185 SQUARE FEET

**TUDOR VICTORIAN** 

AMERICAN TRADITIONAL I

AMERICAN TRADITIONAL II

THE PARK SIDE

**ELEVATION OPTIONS** 