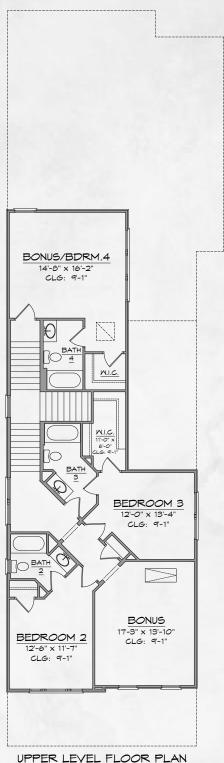

## THE PARK SIDE

4 BED | 4.5 BATH +/- 4185 SQUARE FEET

THIS FABULOUS HOME OFFERS AN OPEN CONCEPT LIVING SPACE THAT FLOWS SEEMLESSLY BETWEEN THE FAMILY, DINING ROOM, AND KITCHEN. FEATURED ARE TWO LARGE COVERED OUTDOOR LIVING SPACES THAT ARE IDEAL FOR MORNING GATHERINGS AND EVENING COCKTAILS. THE MASTER BEDROOM RESIDES ON THE MAIN LEVEL ACCOMPANIED BY AN OPEN MASTER BATH AND LARGE WALK-IN-CLOSET. THE UPPER LEVEL HAS AMPLE SPACE WITH AN ADDITIONAL 3 BATHS.

UPPER LEVEL FLOOR PLAN