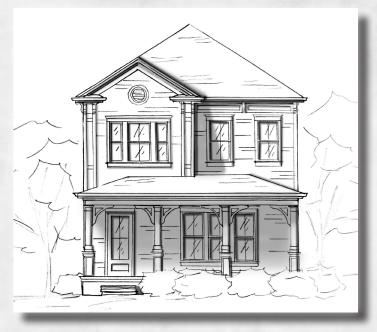

## THE PARK SIDE

4 BED | 4.5 BATH +/- 4185 SQUARE FEET

**TUDOR VICTORIAN** 

AMERICAN TRADITIONAL I

AMERICAN TRADITIONAL II

THE PARK SIDE

**ELEVATION OPTIONS** 