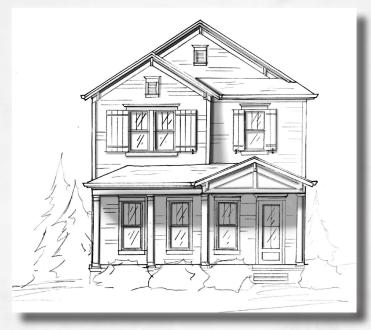

## THE PARK SIDE

4 BED | 4.5 BATH +/- 4185 SQUARE FEET

**TUDOR VICTORIAN** 

AMERICAN TRADITIONAL I

AMERICAN TRADITIONAL II

THE PARK SIDE

**ELEVATION OPTIONS** 