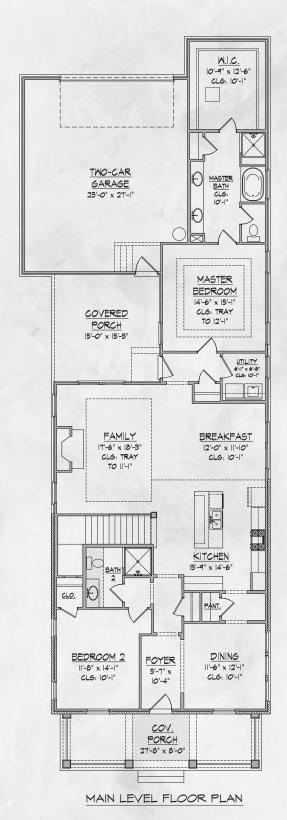

## THE SCENIC

4 BED | 3 BATH +/- 4031 SQUARE FEET

THIS CHARMING HOME PROVIDES A SEAMLESS FLOOR PLAN THAT GRACEFULLY FLOWS BETWEEN THE FAMILY, DINING ROOM, AND KITCHEN. THE LARGE FRONT PORCH IS AN IDEAL LOCATION FOR MORNING GAHERINGS. THE MAIN LEVEL IS ACCOMPANIED BY AN OPEN MASTER BATH WITH ROOM FOR A LARGE TUB, AND ACCESS TO A LARGE WALK-IN-CLOSET. THE UPPER LEVEL HAS AMPLE SPACE WITH A SPACIOUS BONUS ROOM AND TWO ADDITIONAL BEDROOMS AND ONE FULL SHARED BATH.