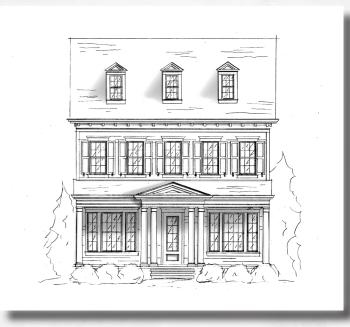

## THE SCENIC

4 BED | 3 BATH +/- 4031 SQUARE FEET

THIS CHARMING HOME PROVIDES A SEAMLESS FLOOR PLAN THAT GRACEFULLY FLOWS BETWEEN THE FAMILY, DINING ROOM, AND KITCHEN. THE LARGE FRONT PORCH IS AN IDEAL LOCATION FOR MORNING GAHERINGS. THE MAIN LEVEL IS ACCOMPANIED BY AN OPEN MASTER BATH WITH ROOM FOR A LARGE TUB, AND ACCESS TO A LARGE WALK-IN-CLOSET. THE UPPER LEVEL HAS AMPLE SPACE WITH A SPACIOUS BONUS ROOM AND TWO ADDITIONAL BEDROOMS AND ONE FULL SHARED BATH.

## THE SCENIC

4 BED | 3 BATH +/- 4031 SQUARE FEET

CRAFTSMAN

AMERICAN TRADITIONAL I

**TUDOR** 

AMERICAN TRADITIONAL II

THE SCENIC

**ELEVATION OPTIONS** 