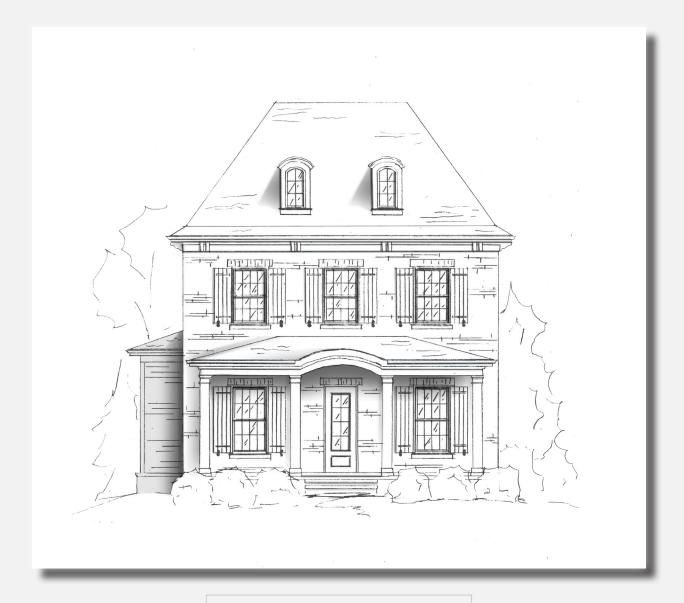

## THE SCENIC

4 BED | 3 BATH +/- 4031 SQUARE FEET

THIS CHARMING HOME PROVIDES A SEAMLESS FLOOR PLAN THAT GRACEFULLY FLOWS BETWEEN THE FAMILY, DINING ROOM, AND KITCHEN. THE LARGE FRONT PORCH IS AN IDEAL LOCATION FOR MORNING GAHERINGS. THE MAIN LEVEL IS ACCOMPANIED BY AN OPEN MASTER BATH WITH ROOM FOR A LARGE TUB, AND ACCESS TO A LARGE WALK-IN-CLOSET. THE UPPER LEVEL HAS AMPLE SPACE WITH A SPACIOUS BONUS ROOM AND TWO ADDITIONAL BEDROOMS AND ONE FULL SHARED BATH.

## THE SCENIC

4 BED | 3 BATH +/- 4031 SQUARE FEET

CRAFTSMAN

AMERICAN TRADITIONAL I

**TUDOR** 

AMERICAN TRADITIONAL II

THE SCENIC

**ELEVATION OPTIONS** 