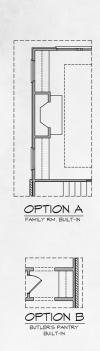

## THE SCENIC

4 BED | 3 BATH +/- 4031 SQUARE FEET

CRAFTSMAN

AMERICAN TRADITIONAL I

**TUDOR** 

AMERICAN TRADITIONAL II

THE SCENIC

**ELEVATION OPTIONS** 