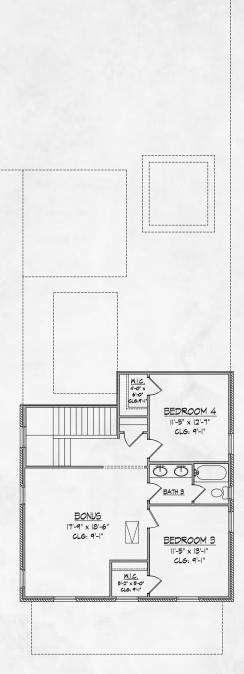

## THE SCENIC

4 BED | 3 BATH +/- 4031 SQUARE FEET

THIS CHARMING HOME PROVIDES A SEAMLESS FLOOR PLAN THAT GRACEFULLY FLOWS BETWEEN THE FAMILY, DINING ROOM, AND KITCHEN. THE LARGE FRONT PORCH IS AN IDEAL LOCATION FOR MORNING GAHERINGS. THE MAIN LEVEL IS ACCOMPANIED BY AN OPEN MASTER BATH WITH ROOM FOR A LARGE TUB, AND ACCESS TO A LARGE WALK-IN-CLOSET. THE UPPER LEVEL HAS AMPLE SPACE WITH A SPACIOUS BONUS ROOM AND TWO ADDITIONAL BEDROOMS AND ONE FULL SHARED BATH.

UPPER LEVEL FLOOR PLAN