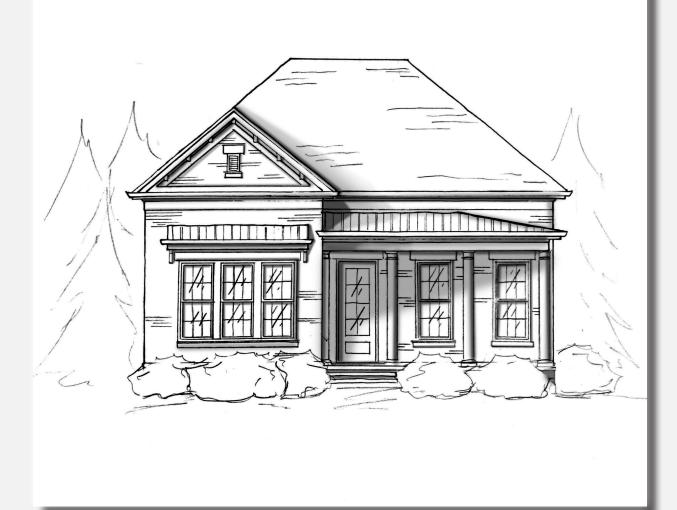

## THE WALDEN

3 BED | 3 BATH +/- 3830 SQUARE FEET

THIS BEAUTIFUL HOME OFFERS A FLOOR PLAN COHESIVE TO CENTRAL LIVING. THE KITCHEN OVERLOOKS THE LIVING AND BREAKFAST ROOM FOR EASE OF INTERACTION. FEATURED ARE TWO LARGE COVERED OUTDOOR LIVING SPACES THAT ARE IDEAL FOR MORNING GATHERINGS AND EVENING COCKTAILS. THE MASTER BEDROOM RESIDES ON THE MAIN LEVEL ACCOMPANIED BY AN OPEN MASTER BATH AND LARGE WALK-IN-CLOSET. THE UPPER LEVEL HAS AMPLE SPACE WITH THAT COULD BE SEEN AS A BONUS ROOM OR ADDITIONAL BEDROOM WITH A FULL BATH NEARBY.

FRENCH COTTAGE

CRAFTSMAN

AMERICAN TRADITIONAL

The elevation options featured here represent possible and/orsuggested architectural styles. Homeowners may also work with the builder to identify alternative options. Any and all changes to Cambridge Square elevations are subject to design review and approval.

THE WALDEN

**ELEVATION OPTIONS**