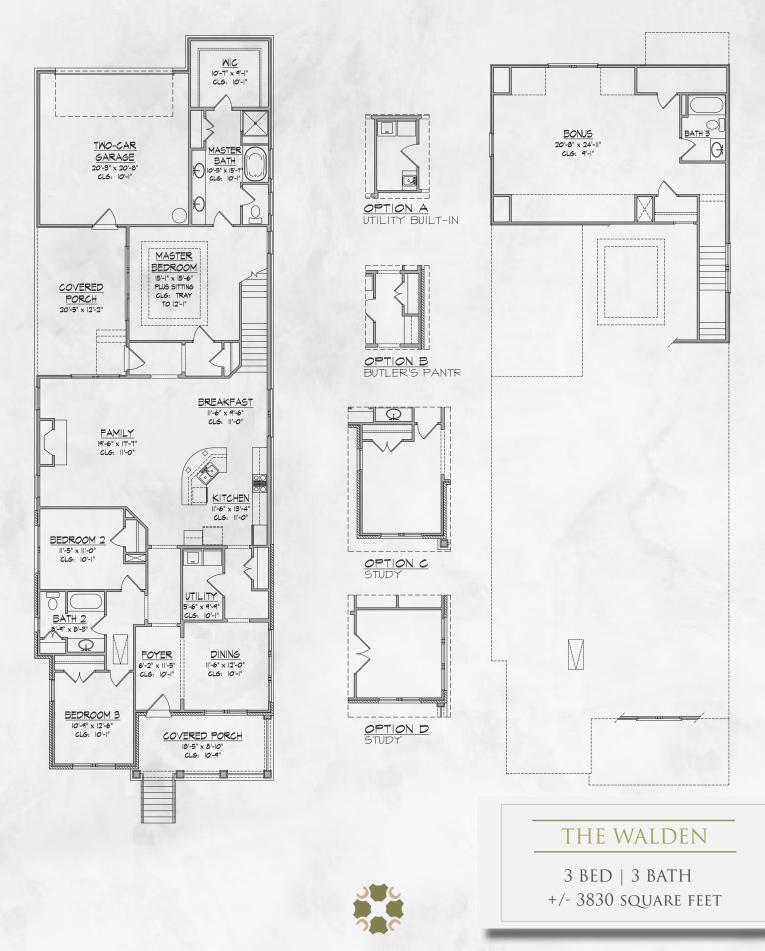

## THE WALDEN

3 BED | 3 BATH +/- 3830 SQUARE FEET

THIS BEAUTIFUL HOME OFFERS A FLOOR PLAN COHESIVE TO CENTRAL LIVING. THE KITCHEN OVERLOOKS THE LIVING AND BREAKFAST ROOM FOR EASE OF INTERACTION. FEATURED ARE TWO LARGE COVERED OUTDOOR LIVING SPACES THAT ARE IDEAL FOR MORNING GATHERINGS AND EVENING COCKTAILS. THE MASTER BEDROOM RESIDES ON THE MAIN LEVEL ACCOMPANIED BY AN OPEN MASTER BATH AND LARGE WALK-IN-CLOSET. THE UPPER LEVEL HAS AMPLE SPACE WITH THAT COULD BE SEEN AS A BONUS ROOM OR ADDITIONAL BEDROOM WITH A FULL BATH NEARBY.