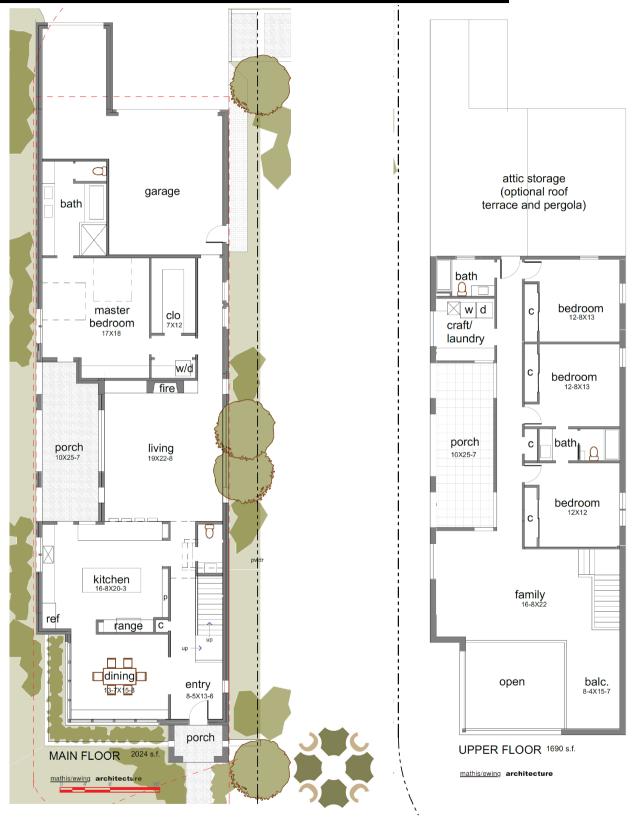

## THE GRAMERCY

4 Bed, 3.5 Bath | +/- 3,714 sq ft

## The Gramercy

4 Bed 3.5 Bath | +/- 3,714 sq ft

The elevation and floor plans contained herein are not to scale and are graphic illustrations for marketing and presentation purposes only. Actual floor plans and all materials may vary prior to or during construction. Some features shown may be optional. The represented builder and Cambridge Development reserve the right to substitute materials and components of similar quality, and to change features, options, and architectural details without prior notice.