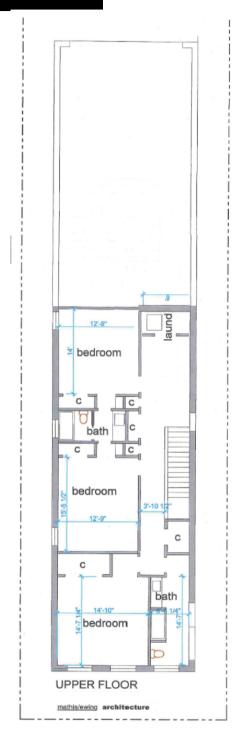

## THE HUNTINGTON

3 Bed, 3.5 Bath | +/- 2,663 sq ft

## The Huntington

3 Bed 3.5 Bath | +/- 2,663 sq ft

**MAIN LEVEL\*** 1,574 Sq. Ft. +/-

The elevation and floor plans contained herein are not to scale and are graphic illustrations for marketing and presentation purposes only. Actual floor plans and all materials may vary prior to or during construction. Some features shown may be optional. The represented builder and Cambridge Development reserve the right to substitute materials and components of similar quality, and to change features, options, and architectural details without prior notice.