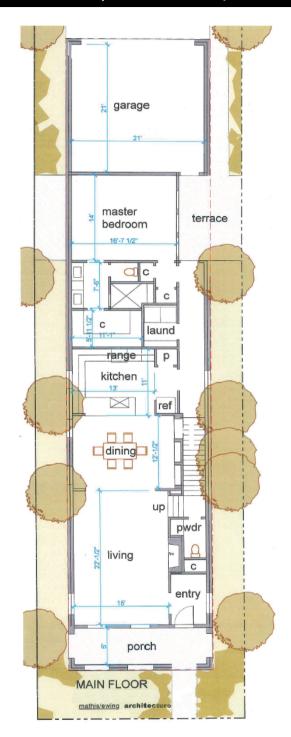

## THE HUNTINGTON

3 Bed, 3.5 Bath | +/- 2,663 sq ft

## The Huntington

3 Bed 3.5 Bath | +/- 2,663 sq ft

**MAIN LEVEL\*** 1,574 Sq. Ft. +/-

The elevation and floor plans contained herein are not to scale and are graphic illustrations for marketing and presentation purposes only. Actual floor plans and all materials may vary prior to or during construction. Some features shown may be optional. The represented builder and Cambridge Development reserve the right to substitute materials and components of similar quality, and to change features, options, and architectural details without prior notice.