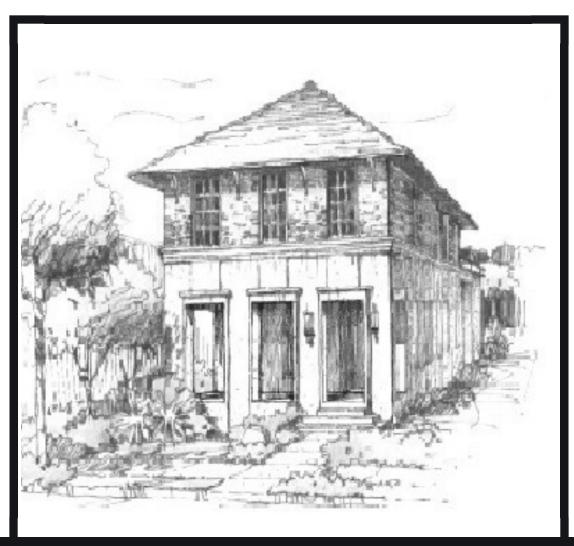

## THE HUNTINGTON

3 Bed, 3.5 Bath | +/- 2,663 sq ft

## The Huntington

3 Bed 3.5 Bath | +/- 2,663 sq ft

**MAIN LEVEL\*** 1,574 Sq. Ft. +/-

The elevation and floor plans contained herein are not to scale and are graphic illustrations for marketing and presentation purposes only. Actual floor plans and all materials may vary prior to or during construction. Some features shown may be optional. The represented builder and Cambridge Development reserve the right to substitute materials and components of similar quality, and to change features, options, and architectural details without prior notice.