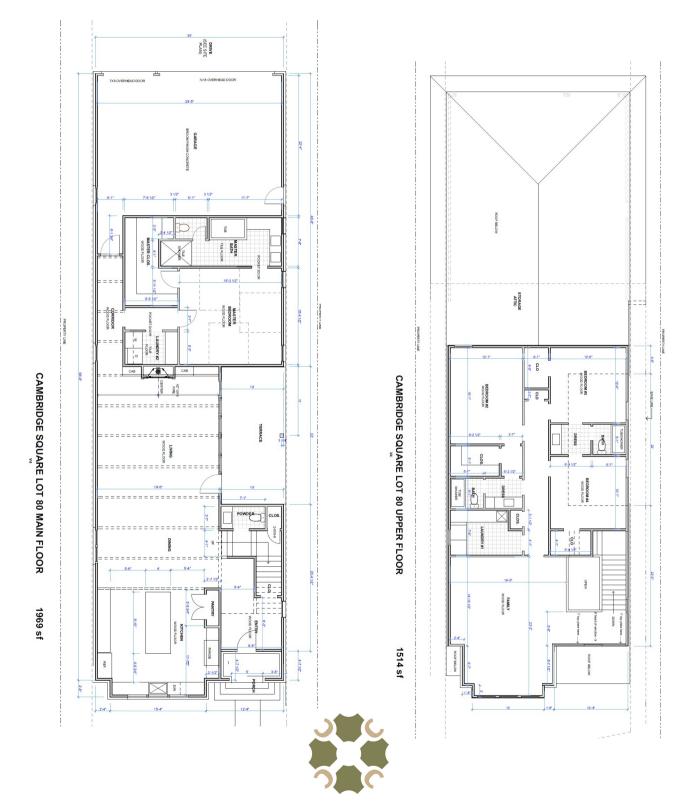

## The Maclellan 4 Bed 3.5 Bath | +/- 3,483 sq ft

The elevation and floor plans contained herein are not to scale and are graphic illustrations for marketing and presentation purposes only. Actual floor plans and all materials may vary prior to or during construction. Some features shown may be optional. The represented builder and Cambridge Development reserve the right to substitute materials and components of similar quality, and to change features, options, and architectural details without prior notice. Accordingly, neither these materials, nor any communication made or given in connection with these materials, may be deemed to constitute any representation of warranty, contract or guarantee or may otherwise be relied upon by any person or entity unless conveyed in written form. The plans herein are the property of Waters-Holland. Any use, reuse, reproduction, display, or sale of these plans without the written consent of the builder is strictly prohibited.