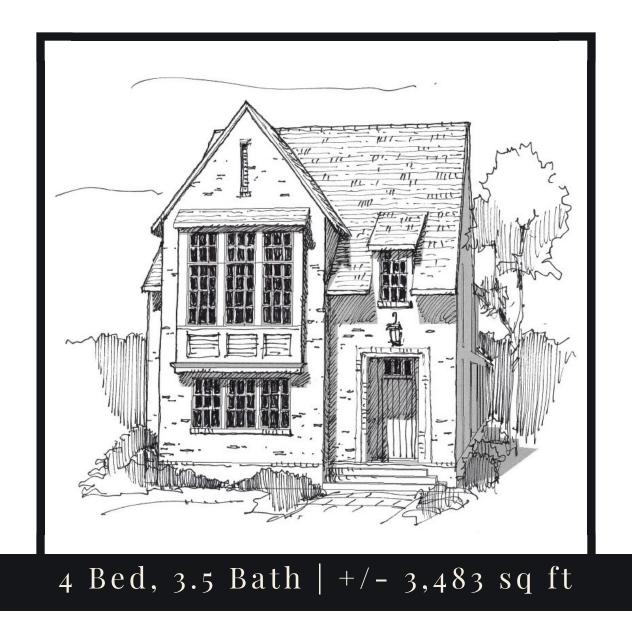

## The Maclellan 4 Bed 3.5 Bath | +/- 3,483 sq ft

The elevation and floor plans contained herein are not to scale and are graphic illustrations for marketing and presentation purposes only. Actual floor plans and all materials may vary prior to or during construction. Some features shown may be optional. The represented builder and Cambridge Development reserve the right to substitute materials and components of similar quality, and to change features, options, and architectural details without prior notice. Accordingly, neither these materials, nor any communication made or given in connection with these materials, may be deemed to constitute any representation of warranty, contract or guarantee or may otherwise be relied upon by any person or entity unless conveyed in written form. The plans herein are the property of Waters-Holland. Any use, reuse, reproduction, display, or sale of these plans without the written consent of the builder is strictly prohibited.