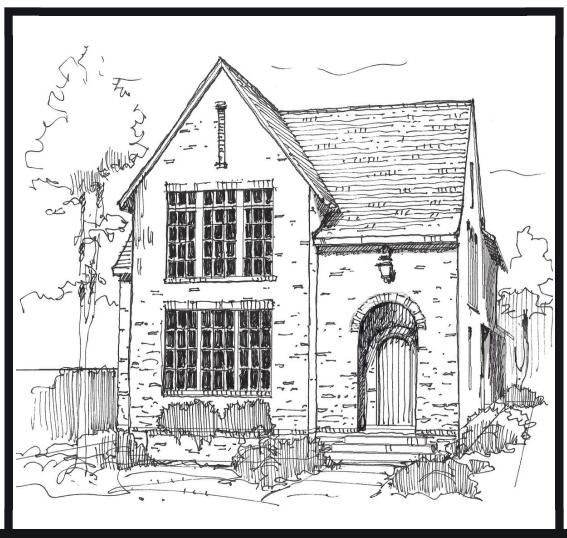

## THE PATTEN

4 Bed, 4.5 Bath | +/- 3,500 sq ft

## The Patten

4 Bed 4.5 Bath | +/- 3,500 sq ft

The elevation and floor plans contained herein are not to scale and are graphic illustrations for marketing and presentation purposes only. Actual floor plans and all materials may vary prior to or during construction. Some features shown may be optional. The represented builder and Cambridge Development reserve the right to substitute materials and components of similar quality, and to change features, options, and architectural details without prior notice.