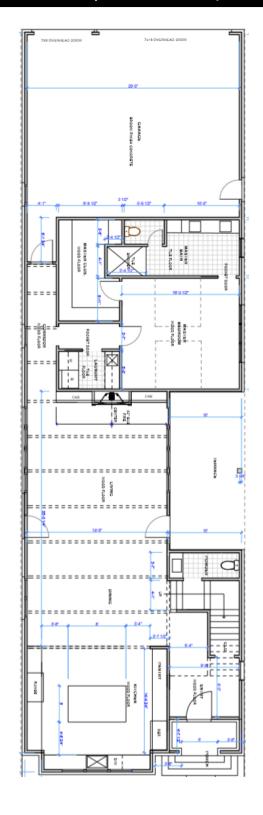

## THE PATTEN

4 Bed, 4.5 Bath | +/- 3,500 sq ft

## The Patten

4 Bed 4.5 Bath | +/- 3,500 sq ft

The elevation and floor plans contained herein are not to scale and are graphic illustrations for marketing and presentation purposes only. Actual floor plans and all materials may vary prior to or during construction. Some features shown may be optional. The represented builder and Cambridge Development reserve the right to substitute materials and components of similar quality, and to change features, options, and architectural details without prior notice.