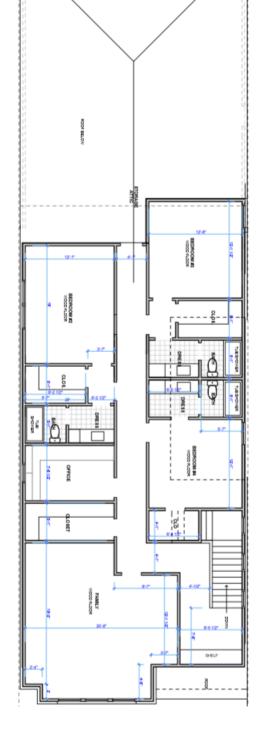

## THE PATTEN

4 Bed, 4.5 Bath | +/- 3,500 sq ft

## The Patten

4 Bed 4.5 Bath | +/- 3,500 sq ft

The elevation and floor plans contained herein are not to scale and are graphic illustrations for marketing and presentation purposes only. Actual floor plans and all materials may vary prior to or during construction. Some features shown may be optional. The represented builder and Cambridge Development reserve the right to substitute materials and components of similar quality, and to change features, options, and architectural details without prior notice.