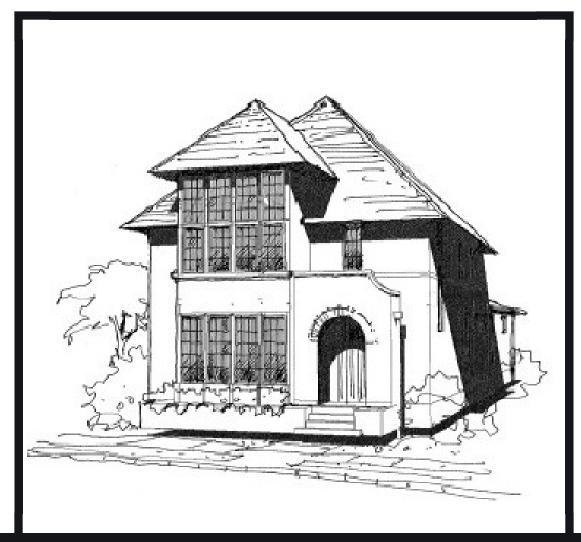

## THE RIDGELAND

3 Bed, 3.5 Bath | +/- 3,076 sq ft

## The Ridgeland

3 Bed 3.5 Bath | +/- 3,076 sq ft

The elevation and floor plans contained herein are not to scale and are graphic illustrations for marketing and presentation purposes only. Actual floor plans and all materials may vary prior to or during construction. Some features shown may be optional. The represented builder and Cambridge Development reserve the right to substitute materials and components of similar quality, and to change features, options, and architectural details without prior notice.