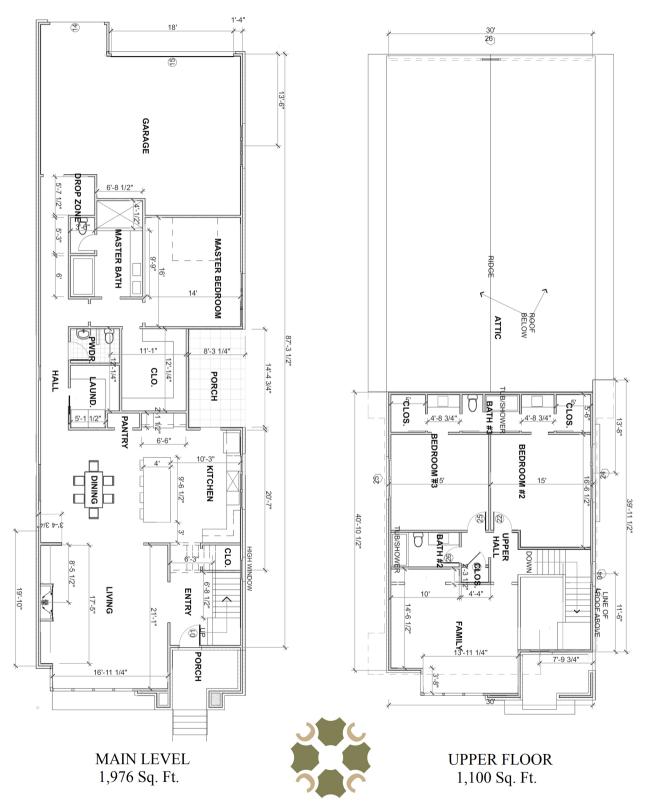

## THE RIDGELAND

3 Bed, 3.5 Bath | +/- 3,076 sq ft

## The Ridgeland

3 Bed 3.5 Bath | +/- 3,076 sq ft

The elevation and floor plans contained herein are not to scale and are graphic illustrations for marketing and presentation purposes only. Actual floor plans and all materials may vary prior to or during construction. Some features shown may be optional. The represented builder and Cambridge Development reserve the right to substitute materials and components of similar quality, and to change features, options, and architectural details without prior notice.